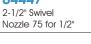

## **Vacuum Flex Tube Features**

This 2-1/2" vacuum flex tube is designed specifically for vacuum systems, and can be used for vacuuming dust, smoke, and particles. The tube's angle can be conveniently adjusted to reach every place within a work area. Length can also be adjusted to meet work needs. Several types of connectors and nozzles are also available, allowing users to select the most suitable setup. This 2 1/2" vacuum tube can be connected to a 3" PVC drainage pipe, 3" metal pipe, or a portable vacuum cleaner.

- ▶ The tube can be rotated 360°; angle is easily adjusted. Can be attached in an ideal working location.
- Durable, compression-resistant, wear-resistant.
- Made using superior DuPont plastic material; resistant to most chemicals.
- Highly flexible; bending will not reduce the inner diameter.
- ▶ Bending radius is approximately 145 mm.