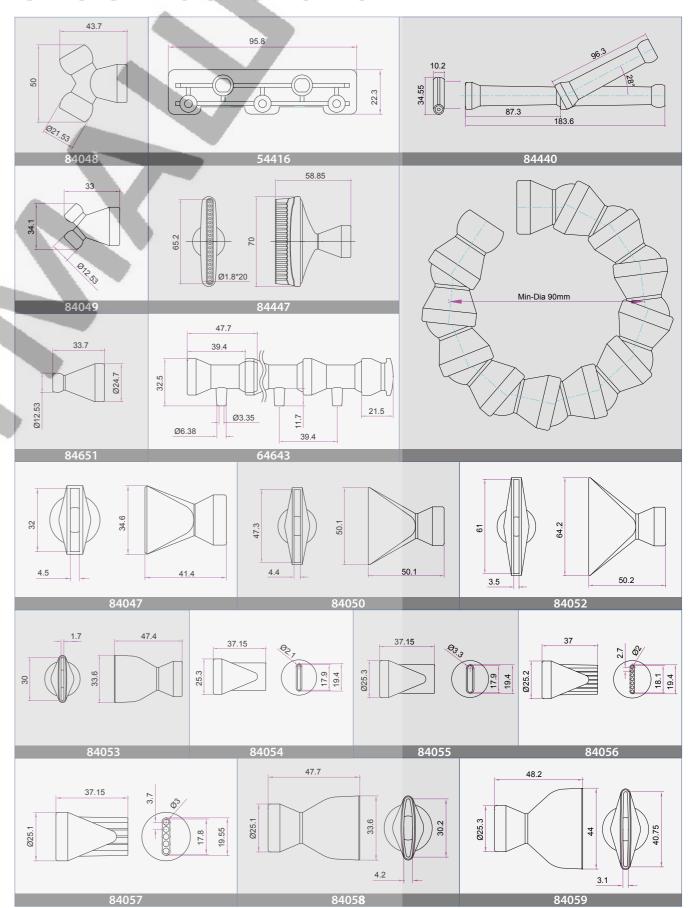

84440

1/2" Extended Flement Kit with Element Clamp

64620 1/2" Elbow Fitting

64622 1/2" Side Flow Nozzle

64626

1/2" T Fitting

84722 1/2" Connection Valve

84725 1/2" In-Line Check Valve

#### ▶ Nozzle

000000000

84047

84050

84052

84054

84055

84056

84057

84058

84059

Nozzle

Nozzle

Nozzle

Nozzle

Nozzle

Nozzle

1-3/4" Flare Nozzle

2-1/2" Flare Nozzle

1/2" Flat Slot 40

1/2" Flat Slot 60

1/2" Flat 7 Hole

1/2" Flat 5 Hole

1-1/4" Straight Flow

1-5/8" Straight Flow

84043

3/8" Round Nozzle

1/2" Round Nozzle

84044

84042

1/4" Round Nozzle

84443

1/4" 90° Nozzle

84444

3/8" 90° Nozzle

84445 1/2" 90° Nozzle

84446

1/2" 90° Spray Bar Nozzle

> 84447 2-1/2" Swivel

▶ Nozzle