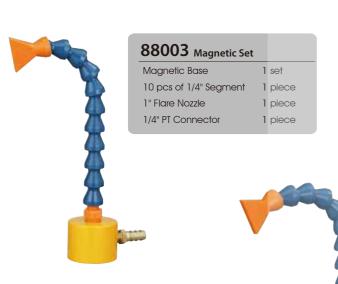

|   |
| 1/2" Δcid Re           | esistant Double Socket               |   |
| 54011                  | pack of 4                            |   |
| 54031                  | pack of 20                           |   |
| 1/2" Acid Pa           | esistant Elbow Fitting               |   |
| 54620                  | pack of 2                            |   |
| 54640                  | pack of 20                           |   |
| 1/2" Acid D            | esistant T Fitting                   |   |
| 54626                  | pack of 2                            |   |
| 54646                  | pack of 20                           |   |
|                        |                                      |   |



3/4" Fixed Mount

Acrylic Board

1 piece 2 pcs

1 piece

## **Magnetic Base System**





| 88103 Magnetic Set     |         |
|------------------------|---------|
| Magnetic Base          | 1 set   |
| 20 pcs of 1/4" Segment | 1 piece |
| 1" Flare Nozzle        | 1 piece |
| 1//II PT Connector     | 1 niece |



# Magnetic Set Magnetic Base 1 set 10 pcs of 1/4" Segment 1 piece 1" Flare Nozzle 1 piece 1/4" Male PT Valves 1 piece



### 1/4" SYSTEM & SPECIFICATION



### 3/8" SYSTEM & SPECIFICATION 1/2" SYSTEM & SPECIFICATION





### 1/2" SYSTEM & SPECIFICATION



### 3/4" SYSTEM & SPECIFICATION



### 2 1/2" SYSTEM & SPECIFICATION