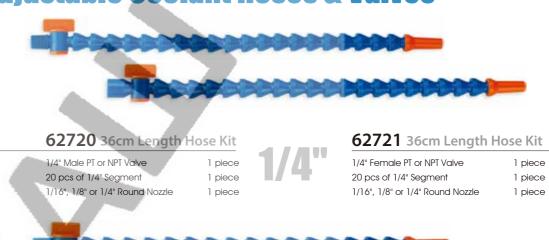

of 2<br>3/4" Female PT Valve,<br>pack of 10   |
|                    | 86062<br>86072 | 3/4" Round Nozzle,<br>pack of 4<br>3/4" Round Nozzle,<br>pack of 50                    |         | 86069<br>86079   | 3/4" to 1/2" Y Reducer,<br>pack of 2<br>3/4" to 1/2" Y Reducer,<br>pack of 20 |         | 86724A<br>86744A<br>26177 | 3/4" Female NPT Valve,<br>pack of 2<br>3/4" Female NPT Valve,<br>pack of 10 |
|                    | 86064<br>86074 | 3/4" PT Connector,<br>pack of 4<br>3/4" PT Connector,<br>pack of 50                    |         | 86051<br>86071   | 3/4" to 1/2" Adapter,<br>pack of 2<br>3/4" to 1/2" Adapter,<br>pack of 20     |         | 20177                     | 3/4" Hose Assembly Plier                                                    |

### **Adjustable Coolant Hoses & Valves**





#### 63720 36cm Length Hose Kit

 3/8" Male PT or NPT Valve
 1 piece

 16 pcs of 3/8" Segment
 1 piece

 1/4", 3/8" or 1/2" Round Nozzle
 1 piece

3/8"

#### 63721 36cm Length Hose Kit

 3/8" Female PT or NPT Valve
 1 piece

 16 pcs of 3/8" Segment
 1 piece

 1/4", 3/8" or 1/2" Round Nozzle
 1 piece



#### 64720 35cm Length Hose Kit

 1/2" Male PT or NPT Valve
 1 piece

 12 pcs of 1/2" Segment
 1 piece

 1/4", 3/8" or 1/2" Round Nozzle
 1 piece

1/2"

#### 64721 35cm Length Hose Kit

 1/2" Female PT or NPT Valve
 1 piece

 12 pcs of 1/2" Segment
 1 piece

 1/4", 3/8" or 1/2" Round Nozzle
 1 piece



#### 66720 40cm Length Hose Kit

3/4" Male PT or NPT Valve 1 piece
12 pcs of 3/4" Segment 1 piece
5/8" or 3/4" Round Nozzle 1 piece

3/4"

#### 66721 40cm Length Hose Kit

3/4" Female PT o