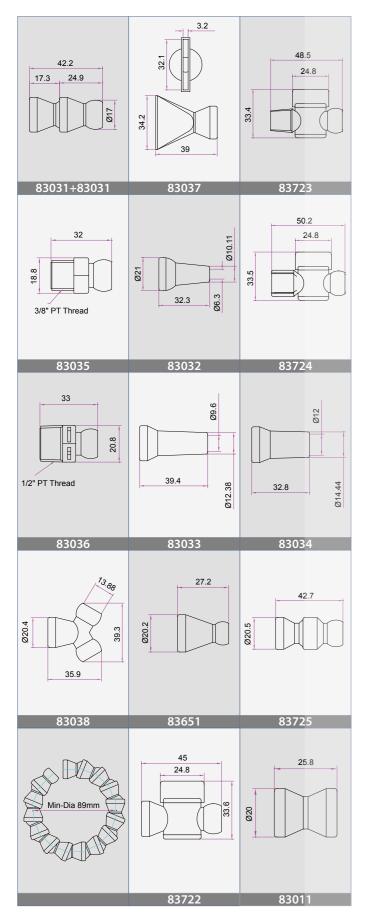

### 3/8" SYSTEM

#### ▶ Male & Female Connector

83035 3/8" PT Connector

83036

#### ▶ Polymorphic Connector

83038 3/8" Y Fitting

83011

83651

83722

83725

3/8" In-Line

Check Valve

Valve

3/8" Connection

83033

83037

83032 1/4" Round Nozzle

83034 1/2" Round Nozzle