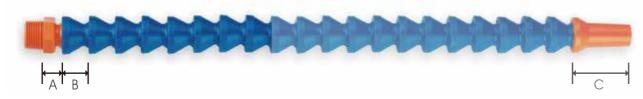

# Adjustable Coolant Hoses Length Calculation Method Sample Calculations

Connector Size + Effective Hose Size + Nozzle = Total Length

(A) (B x Number of inter locking pieces) (C)

- 1/4"  $10.2 \text{ mm} + 14.8 \text{ mm} \times \text{Number of hoses} + 35.2 \text{ mm} = \text{Total length}$
- ▶ 3/8" 12.7 mm + 17.3 mm x Number of hoses + 39.2 mm = Total length
- 1/2"  $14.8 \text{ mm} + 21.1 \text{ mm} \times \text{Number of hoses} + 37.8 \text{ mm} = \text{Total length}$
- $\mathbf{3/4}$ " 14.2 mm + 23.7 mm x Number of hoses + 43.0 mm = Total length