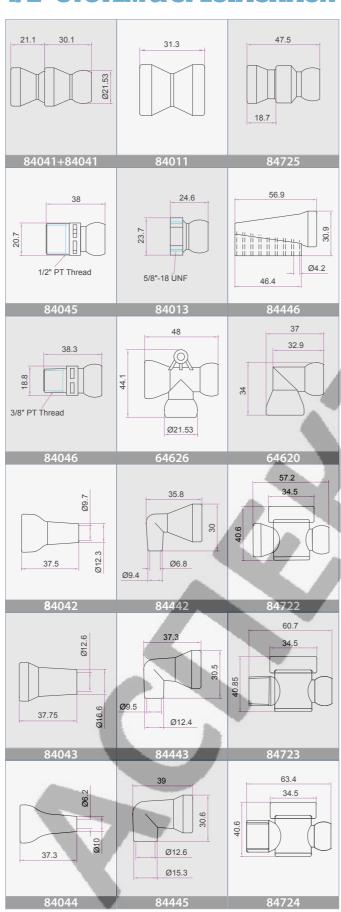

### 1/2" SYSTEM

#### ▶ Male & Female Connector

84045

84013 3/8" SAE Flare Nut Adapter

84723 1/2" Male PT Valve

84724 1/2" Female PT Valve

#### ▶ Polymorphic Connector

84011

84048

/2" Double Socket

84049

1/2" Y Fitting

1/2" to 1/4" Y Reducer

84651 1/2" to 1/4" Adapter

84440

1/2" Extended Flement Kit with Element Clamp

64620 1/2" Elbow Fitting

64622 1/2" Side Flow Nozzle

64626

1/2" T Fitting

84722 1/2" Connection Valve

84725 1/2" In-Line Check Valve