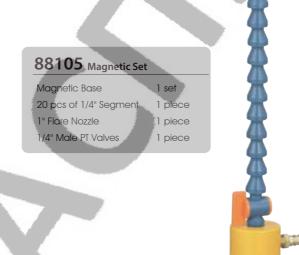

|   |
| 54640                  | pack of 20                           |   |
| 1/2" Acid D            | esistant T Fitting                   |   |
| 54626                  | pack of 2                            |   |
| 54646                  | pack of 20                           |   |
|                        |                                      |   |



3/4" Fixed Mount

Acrylic Board

1 piece 2 pcs

1 piece

## **Magnetic Base System**





| 88103 Magnetic Set     |         |
|------------------------|---------|
| Magnetic Base          | 1 set   |
| 20 pcs of 1/4" Segment | 1 piece |
| 1" Flare Nozzle        | 1 piece |
| 1//II PT Connector     | 1 niece |



# Magnetic Set Magnetic Base 1 set 10 pcs of 1/4" Segment 1 piece 1" Flare Nozzle 1 piece 1/4" Male PT Valves 1 piece



### 1/4" SYSTEM & SPECIFICATION



### 3/8" SYSTEM & SPECIFICATION 1/2" SYSTEM & SPECIFICATION





### 1/2" SYSTEM & SPECIFICATION



### 3/4" SYSTEM & SPECIFICATION



### 2 1/2" SYSTEM & SPECIFICATION