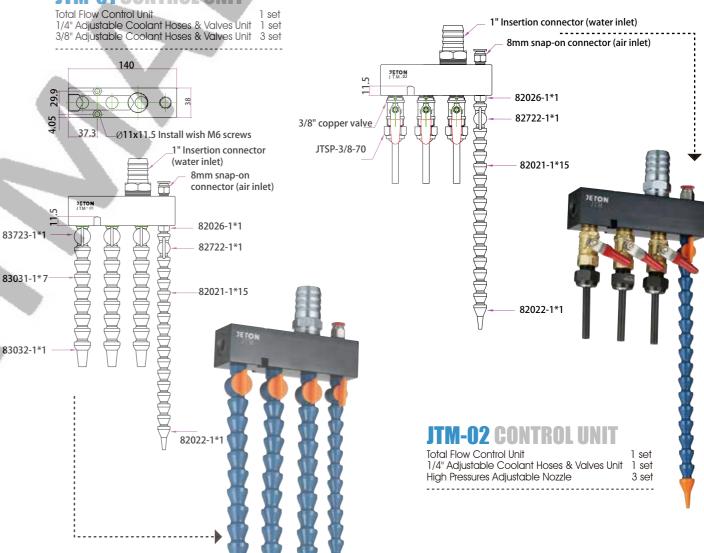

#### **Total Flow Control Unit**

The Total Flow Control Unit can be installed on all types of mechanical equipment to control of water flow. It is easy to install and makes machine more aesthectically attractive. Ensures convenient flow control.

#### ITM-01 CONTROLUN

Total Flow Control Unit