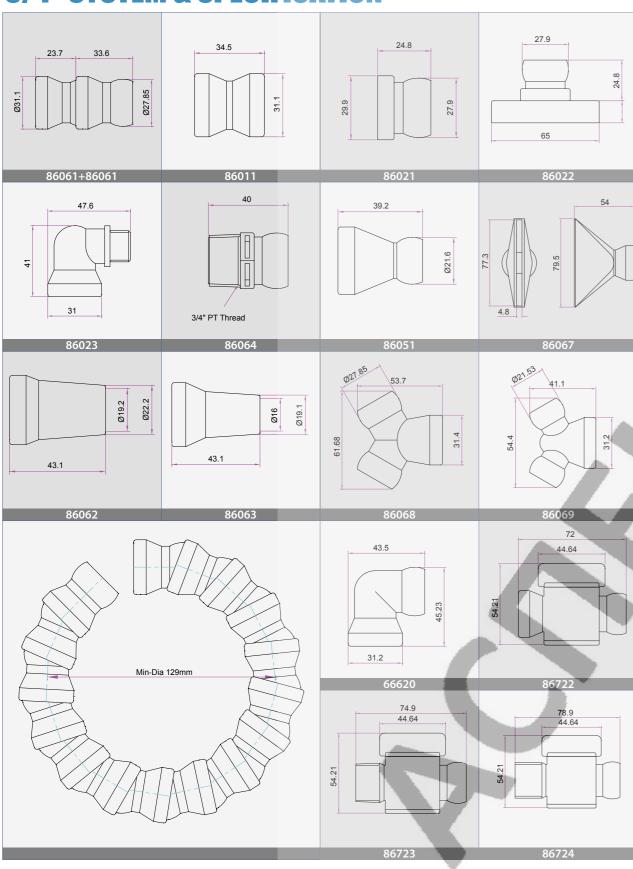

# 3/4" SYSTEM

#### Male & Female Connector

86064 3/4" PT Connector

86723

PT Valve

### 86069

### 86051

# 3/4" to 1/2" Adapter

86722 3/4" Connection Valve

#### ▶ Polymorphic Connector

86068 3/4" Y Fitting