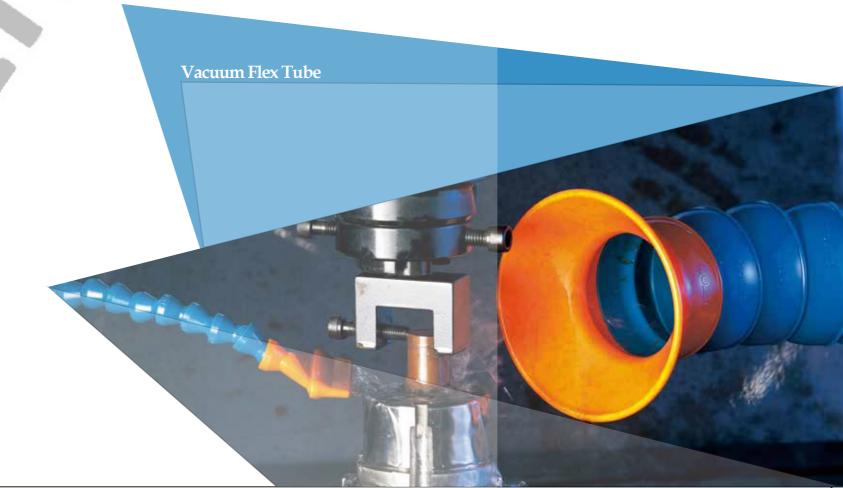

## **Vacuum Flex Tube Features**

This 2-1/2" vacuum flex tube is designed specifically for vacuum systems, and can be used for vacuuming dust, smoke, and particles. The tube's angle can be conveniently adjusted to reach every place within a work area. Length can also be adjusted to meet work needs. Several types of connectors and nozzles are also available, allowing users to select the most suitable setup. This 2 1/2" vacuum tube can be connected to a 3" PVC drainage pipe, 3" metal pipe, or a portable vacuum cleaner.

- ▶ The tube can be rotated 360°; angle is easily adjusted. Can be attached in an ideal working location.
- Durable, compression-resistant, wear-resistant.
- Made using superior DuPont plastic material; resistant to most chemicals.
- Highly flexible; bending will not reduce the inner diameter.
- ▶ Bending radius is approximately 145 mm.