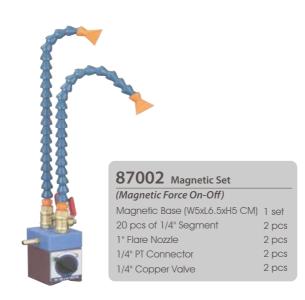

Acid Pa           | esistant Elbow Fitting               |   |
| 54620                  | pack of 2                            |   |
| 54640                  | pack of 20                           |   |
| 1/2" Acid D            | esistant T Fitting                   |   |
| 54626                  | pack of 2                            |   |
| 54646                  | pack of 20                           |   |
|                        |                                      |   |



3/4" Fixed Mount

Acrylic Board

1 piece 2 pcs

1 piece

## **Magnetic Base System**





| 88103 Magnetic Set     |         |
|------------------------|---------|
| Magnetic Base          | 1 set   |
| 20 pcs of 1/4" Segment | 1 piece |
| 1" Flare Nozzle        | 1 piece |
| 1//II PT Connector     | 1 niece |



# Magnetic Set Magnetic Base 1 set 10 pcs of 1/4" Segment 1 piece 1" Flare Nozzle 1 piece 1/4" Male PT Valves 1 piece



### 1/4" SYSTEM & SPECIFICATION



### 3/8" SYSTEM & SPECIFICATION 1/2" SYSTEM & SPECIFICATION





### 1/2" SYSTEM & SPECIFICATION



### 3/4" SYSTEM & SPECIFICATION



### 2 1/2" SYSTEM & SPECIFICATION