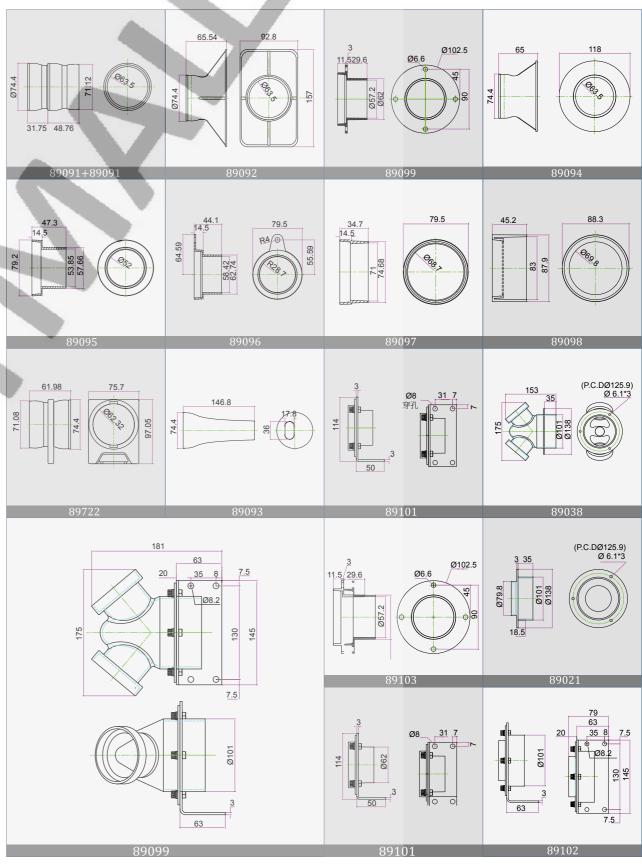

### **Vacuum Flex Tube System 2 1/2" Inside Diameter**

| Picture | ltem           | Description                                                                                                                 | Picture | ltem  | Description                                                                                      |
|---------|----------------|-----------------------------------------------------------------------------------------------------------------------------|---------|-------|--------------------------------------------------------------------------------------------------|
|         | 89091          | Vacuum Segment Packs,<br>9 Elements 2.5" ID<br>Vacuum Segment Packs,                                                        |         | 89098 | 3" PVC Adapter,<br>(Connect to 3" PVC Pipe<br>pack of 1                                          |
|         | 89191<br>89291 | 18 Elements 2.5" ID<br>Vacuum Segment Packs,<br>180 Elements 2.5" ID                                                        |         | 89198 | 3" PVC Adapter,<br>(Connect to 3" PVC Pipe<br>pack of 10                                         |
|         | 89094          | 4.5" Round Nozzle,                                                                                                          |         | 89097 | 3" Sheet Metal Duct<br>Adapter, (Connect to 3                                                    |
|         | 89194          | pack of 1<br>4.5" Round Nozzle,<br>pack of 10                                                                               |         | 89197 | Metal Duct) pack of 1<br>3" Sheet Metal Duct<br>Adapter, (Connect to 3<br>Metal Duct) pack of 10 |
|         |                |                                                                                                                             |         | 89099 | Shop Vacuum Adapter,                                                                             |
|         | 89092<br>89192 | 6" x 3.5" Rectangular<br>Nozzle, pack of 1<br>6" x 3.5" Rectangular<br>Nozzle, pack of 10                                   |         | 89199 | pack of 1<br>Shop Vacuum Adapter,<br>pack of 10                                                  |
|         | 89093          | Tapered Oval Nozzle,                                                                                                        |         | 89021 |                                                                                                  |
|         | 89193          | pack of 1 Tapered Oval Nozzle, pack of 10                                                                                   |         | 89121 | 4" to 2.5" Shop Vacuum<br>Adapter, pack of 1<br>4" to 2.5" Shop Vacuum<br>Adapter, pack of 10    |
|         | 89722<br>89742 | 2.5" Slide Valve,<br>pack of 1<br>2.5" Slide Valve,<br>pack of 10                                                           |         | 89038 | 4" to 2,5" Y Reducer,<br>pack of 1                                                               |
|         | 89096          |                                                                                                                             |         |       |                                                                                                  |
|         | 89196          | Shop Vacuum Hose<br>Adapter with Mounting<br>Tab, pack of 1<br>Shop Vacuum Hose<br>Adapter with Mounting<br>Tab, pack of 10 | O       | 89101 | 2.5" Fixed Base,<br>pack of 1                                                                    |
|         | 89095          |                                                                                                                             |         |       |                                                                                                  |
|         | 89195          | Shop Vacuum Adapter,<br>pack of 1<br>Shop Vacuum Adapter,<br>pack of 10                                                     | O       | 89102 | 4" to 2.5" Shop Vacuum<br>Adapter Fixed Base,<br>pack of 1                                       |
|         |                |                                                                                                                             |         |       |                                                                                                  |

4" to 2.5" Y Reducer Fixed Base, pack of 1

## **Vacuum Flex Tube Features**

This 2-1/2" vacuum flex tube is designed specifically for vacuum systems, and can be used for vacuuming dust, smoke, and particles. The tube's angle can be conveniently adjusted to reach every place within a work area. Length can also be adjusted to meet work needs. Several types of connectors and nozzles are also available, allowing users to select the most suitable setup. This 2 1/2" vacuum tube can be connected to a 3" PVC drainage pipe, 3" metal pipe, or a portable vacuum cleaner.

- ▶ The tube can be rotated 360°; angle is easily adjusted. Can be attached in an ideal working location.
- Durable, compression-resistant, wear-resistant.
- Made using superior DuPont plastic material; resistant to most chemicals.
- Highly flexible; bending will not reduce the inner diameter.
- ▶ Bending radius is approximately 145 mm.