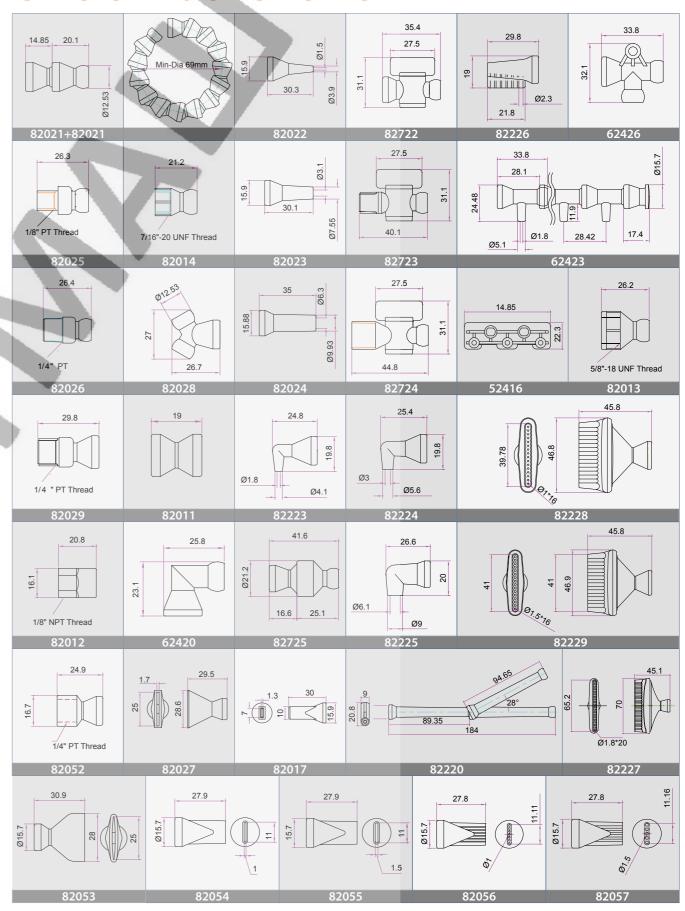

### 1/4" SYSTEM

#### ▶ Male & Female Connector

82025

1/8" PT Connector

82026

1/4" PT Connector

82013 5/8" Female UNF

Connector 82014

7/16" Female UNF Connector 82723

1/4" Male PT Valve 82724

1/4" Female PT Valve

62426 1/4" T Fitting

1/4" End Cap

82722 1/4" Connection Valve

82725 1/4" In-Line Check Valve

#### ▶ Polymorphic Connector

82028 1/4" Y Fitting

Clamp

82011 1/4" Double Socket

82220 1/4" Extended Element Kit with Element

62420 1/4" Elbow Fitting

Nozzle 82056 1/4" Flat 7 Hole

#### ▶ Nozzle

82052

Connector

82062

Connector

82054

82055

Nozzle

1/4" Female PT

1/4" Female NPTF

1/4" Flat Slot 40

1/4" Flat Slot 60

82029 1/4" PT Connector

82012 1/4" Socket to 1/8" NPT

82022

82023

1/16" Round Nozzle

82229 1/4" Swivel Nozzle 60