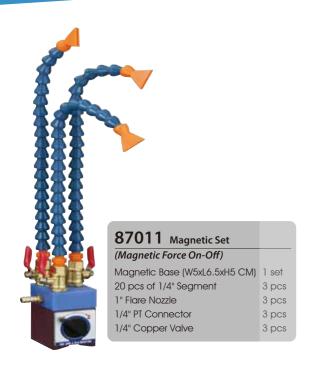

|   |
| 1/2" Δcid Re           | esistant Double Socket               |   |
| 54011                  | pack of 4                            |   |
| 54031                  | pack of 20                           |   |
| 1/2" Acid Pa           | esistant Elbow Fitting               |   |
| 54620                  | pack of 2                            |   |
| 54640                  | pack of 20                           |   |
| 1/2" Acid D            | esistant T Fitting                   |   |
| 54626                  | pack of 2                            |   |
| 54646                  | pack of 20                           |   |
|                        |                                      |   |



3/4" Fixed Mount

Acrylic Board

1 piece 2 pcs

1 piece

## **Magnetic Base System**





| 88103 Magnetic Set     |         |
|------------------------|---------|
| Magnetic Base          | 1 set   |
| 20 pcs of 1/4" Segment | 1 piece |
| 1" Flare Nozzle        | 1 piece |
| 1//II PT Connector     | 1 niece |



# Magnetic Set Magnetic Base 1 set 10 pcs of 1/4" Segment 1 piece 1" Flare Nozzle 1 piece 1/4" Male PT Valves 1 piece



### 1/4" SYSTEM & SPECIFICATION



### 3/8" SYSTEM & SPECIFICATION 1/2" SYSTEM & SPECIFICATION





### 1/2" SYSTEM & SPECIFICATION



### 3/4" SYSTEM & SPECIFICATION



### 2 1/2" SYSTEM & SPECIFICATION